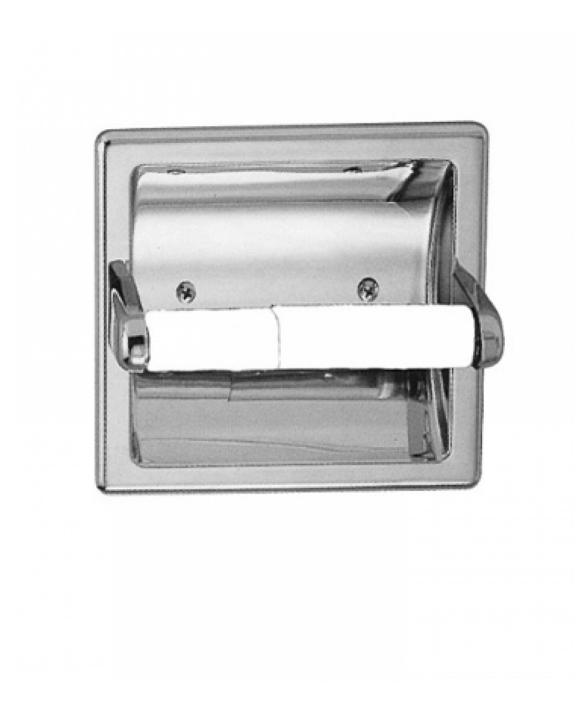

\*Estimated as of 16 May 2022 11:58 AM.

Quality control approved in Canada. Each box on your order is physically opened-up and inspected to make sure only the highest quality product is shipped. We take and store photos of every single quality audit of every single order we ship. You can see them when you track your order on our website. This product is not a group of multiple products but a unique SKU. It features a square shape. This toilet paper roll holder is designed to be installed as a semi-recessed toilet paper roll holder. It is constructed with stainless steel. This toilet paper roll holder comes with a chrome finish in Chrome color.

## Feature(s):

- THIS PRODUCT INCLUDE(S): 1x toilet paper roll holder in chrome color (34937).
- SCREW IN TOILET TISSUE HOLDER.
- CHROME PLATED.
- RECESSED MOUNT.
- WHITE PLASTIC ROLLER.
- FITS WALL OPENING 5.125 X 5.125.
- COUNTERSUNK MOUNTING HOLES.
- INCLUDES 2 MOUNTING SCREWS.
- This toilet paper roll holder features a square shape with a modern style.
- This product is made for semi-recessed installation.
- DIY installation instructions are included in the box.
- This toilet paper roll holder is made with stainless steel.
- The primary color of this product is chrome and it comes with chrome hardware.
- 5.125-in. Width (left to right).
- 5.125-in. Depth (back to front).
- 7.62-in. Height (top to bottom).
- All dimensions are nominal.
- This product can usually be shipped out in 1 day.
- Quality control approved in Canada.
- Each box on your order is physically opened-up and inspected to make sure only the highest quality product is shipped.
- We take and store photos of every single quality audit of every single order we ship.
- You can see them when you track your order on our website.